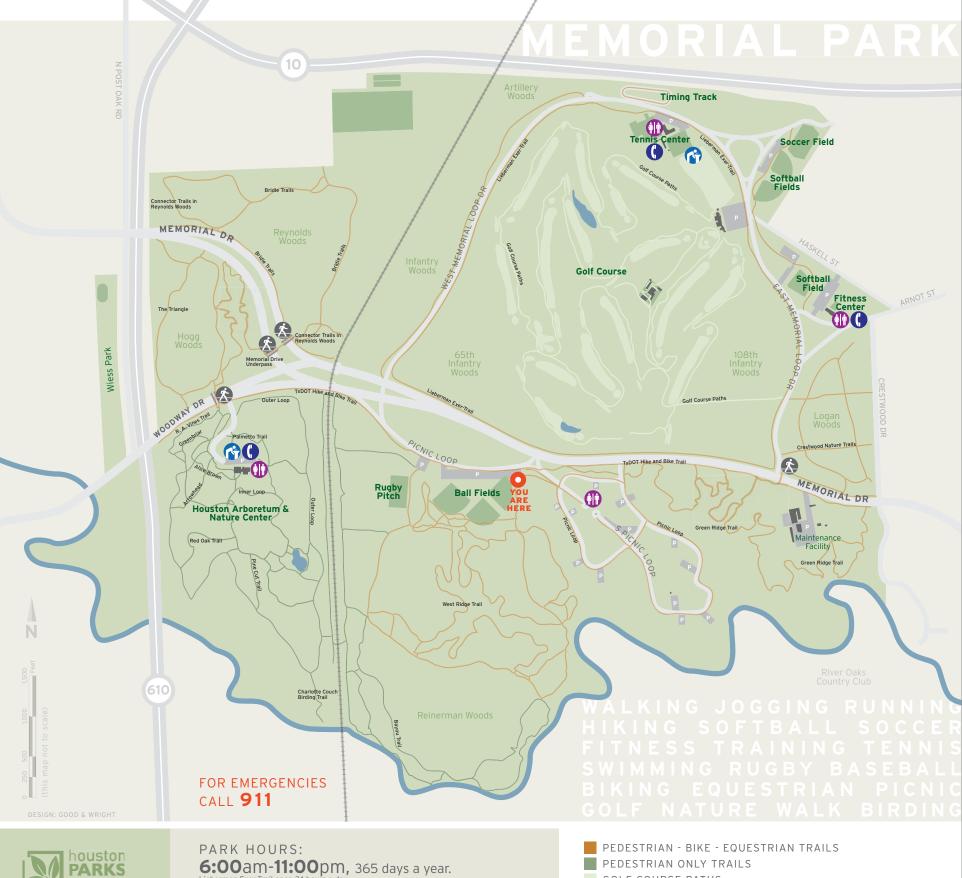

**6:00am-11:00pm**, 365 days a year. Lieberman Exer-Trail open 24 hours a day.

Memorial Park Golf Course 713.862.4033 (Winter hours: November through April, 6:30am-5:30pm; hours: May through October, 6:30am-7:30pm)

Memorial Park Tennis Center 713.867.0440 (Mon-Fri 6am-9pm, Sat-Sun 7am-6pm)

Houston Arboretum & Nature Center 713.681.8433 (grounds 8:30am-6pm; main building 9am-5pm)

Memorial Park Fitness Center 713.802.1662 (Mon-Fri 6am-8pm, Sat 8am-4pm, Sun 8am-12pm)

Ball Field and Picnic Table Reservations, contact the Houston Parks & Recreation Department Reservations Office at 713.845.1003

- GOLF COURSE PATHS
- BALL FIELDS
- ROADS
- PPARKING
- BUILDINGS
- BUFFALO BAYOU
- **RESTROOMS**
- WATER FOUNTAIN
- PHONE
- CROSS WALK